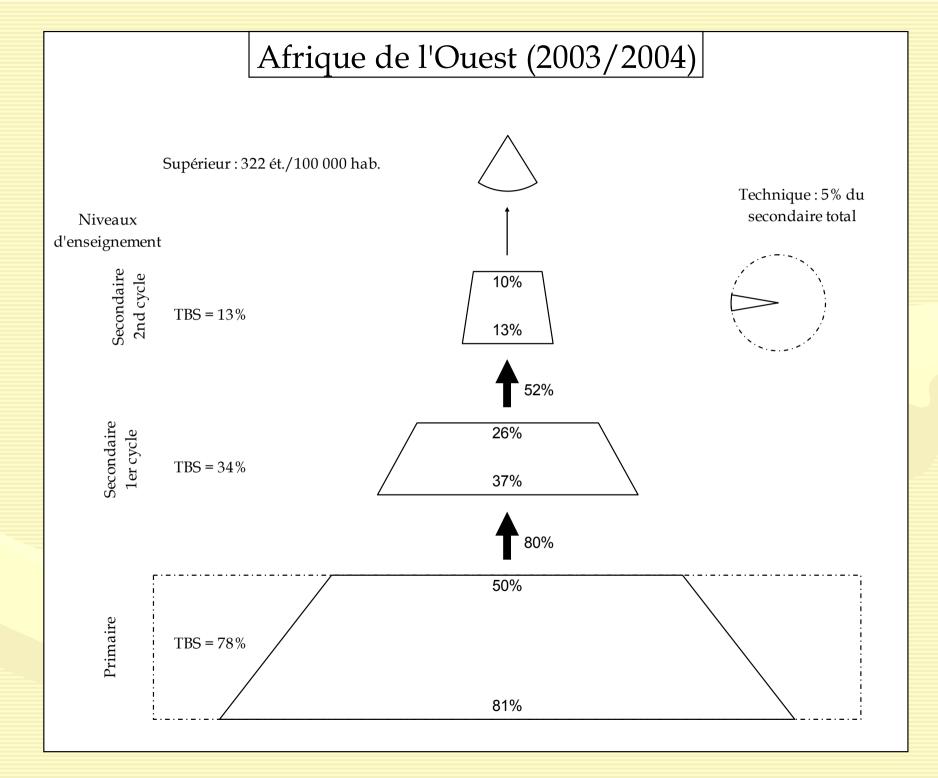

(ii) The global educational pyramid for the region (schematizing school coverage at the different levels of education and the pupils transition rate between levels),

#### 5. In detail... The educational pyramids

- They give a sectorial point of view of the education system and allow an easy comparison between:
  - Each region and Africa as a whole
  - Regions
  - Each country and the others countries of its region

On the following aspects:

- The distance from reaching Universal Primary Enrolment
- The educational policy choices in terms of **pupil flow regulation** between levels of study and within each level
- The more or less harmonious development of the levels in comparison to each other
- The internal efficiency at each level, or in other words the capacity for leading children from the start of an educational level to completion of same in a minimum number of years