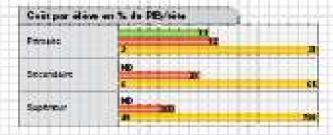

But also with regard to the following trade-off:

- The inter-sector budget trade-off (is the education sector a priority?)
- The intra-sector budget trade-off (for which level of study the budget allocation is the most favourable? Is it consistent with the status of development of each level?)

## 5. In detail... The profiles of education systems

- The trade-off between the number of pupils enrolled and the cost per pupil, for each level of study quantity of (the region or the country gives priority to the resources allocated per children rather than to the number of pupils enrolled or the contrary? Is it consistent with the schooling coverage for each level?)
- The trade-off between the different components of the unit cost: the pupil-teacher ratio, teacher salary and other current expenditure